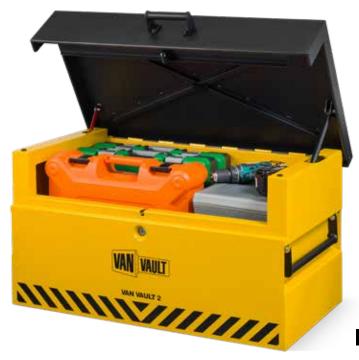

## **VAN VAULT 2**

Part No: S10810

# THE ORIGINAL. THE ULTIMATE.

Tool theft is rife and on the rise. Meet that challenge with the toughest, most secure version of the original Van Vault 2.

All your valuable kit is stored and secured behind a heavy duty steel body with a reinforced lid and advanced protection Vaultlock™ locking system.

Van Vault 2 is the first secure storage product for vehicles to have been independently tested and certified by Sold Secure and Secured by Design, the UK's Police preferred specification.

If you can't afford to be without your tools, you can't afford to be without the Van Vault 2.

## **ACCESSIBILITY**

 Wide mouth drop front for greater access and visibility of contents inside.

## **STORAGE**

| Power Tools       | •        | Piping                 | × |
|-------------------|----------|------------------------|---|
| Large Power Tools | ×        | Small Transformers     | ~ |
| Hand Tools        | <b>✓</b> | Large Transformers     | × |
| I arge Hand Tools | •        | Power Tool Accessories | _ |