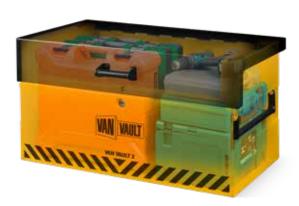

## **VAN VAULT 2**

Part No: S10810

# THE ORIGINAL. THE ULTIMATE.

Tool theft is rife and on the rise. Meet that challenge with the toughest, most secure version of the original Van Vault 2.

All your valuable kit is stored and secured behind a heavy duty steel body with a reinforced lid and advanced protection Vaultlock™ locking system.

## **STORAGE**

| Power Tools       | •        | Piping                 | × |
|-------------------|----------|------------------------|---|
| Large Power Tools | ×        | Small Transformers     | ~ |
| Hand Tools        | <b>✓</b> | Large Transformers     | × |
| I arge Hand Tools | •        | Power Tool Accessories | _ |