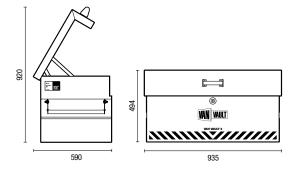

## **SPECIFICATION**

| Model Number:                | S10810                      |  |
|------------------------------|-----------------------------|--|
| Product Type:                | Secure Storage Vehicle Box  |  |
| External Size:               | 935 (L) x 590 (D) x 494 (H) |  |
| External Size With Lid Open: | 935 (L) x 590 (D) x 920 (H) |  |
| Internal Size:               | 790 (L) x 430 (D) x 478 (H) |  |
| Weight:                      | 48ka                        |  |